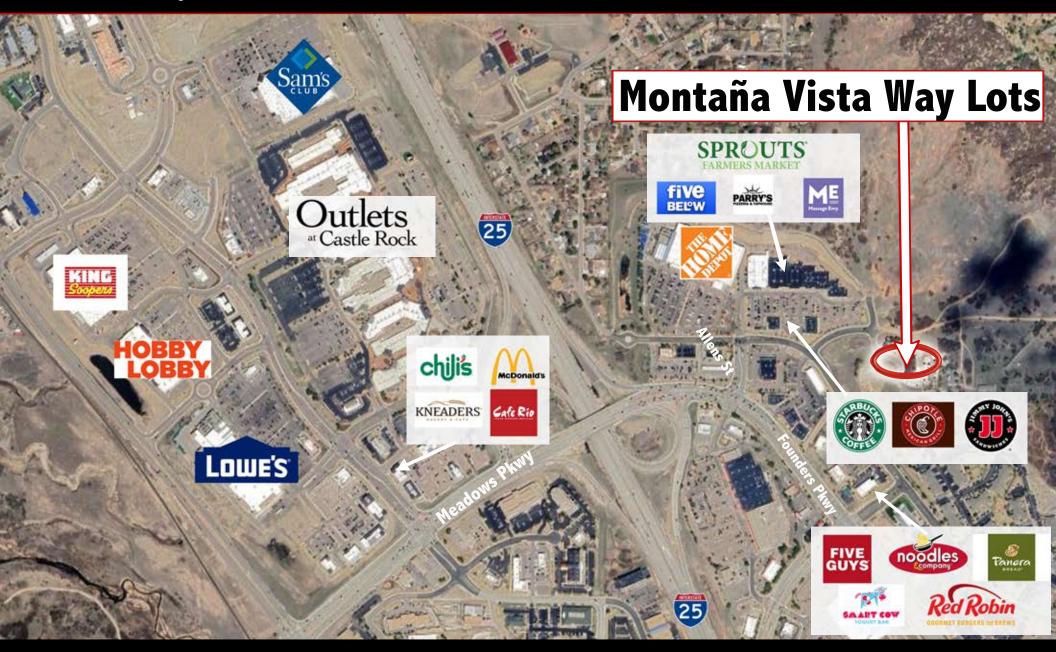

## Montaña Vista Way | Resaurant | Office | Retail Lots

**Close Proximity to Restaurants and Amenities Corridor** 

5480 Montaña Vista Way | Castle Rock, CO 80108 | www.stucycommercial.com