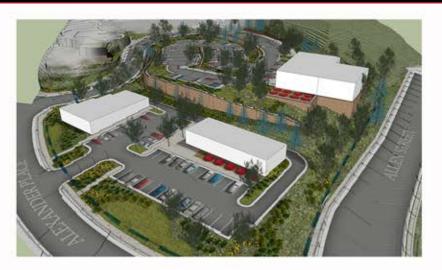

# Restaurant | Office | Retail Lots

5480 Montaña Vista Way | Castle Rock | CO | 80108

### Zoned for Planned Development with an Integrated Business use

Easy Access to I-25

#### **PROPERTY SPECS**

1-3 Acres currently divided into 3 combinable lots

**Ready for development** 